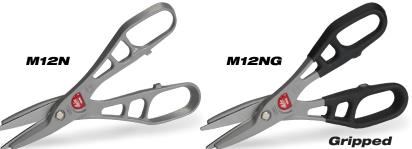

# **Andy Aluminum Handled Snips** and Ultra Lightweight Snips **Replacement Blade Guide**

12-in. Pattern Cutting **Light Gray Frame:** Slim Contour Styling with Large Loops 3-in. Inset Steel Blades Flat Ground Edges **Extended Tips** 

# 12-in. Combination Cutting

Dark Gray Frame: Slim Contour Styling with Large Loops 3-in. Inset Steel Blades: Bevel Ground Edges **Extended Tips** 