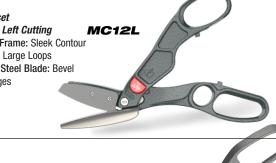

# USE: MC12ARB

4 Screws supplied with these blades.

12-in. Offset Straight & Left Cutting

Dark Gray Frame: Sleek Contour Styling and Large Loops 3-in. Inset Steel Blade: Bevel **Ground Edges** 

# USE: MC12LRB

2 Screws supplied with this blade.

14-in. Pattern Cutting Light Gray Frame: Slim Contour Styling with Large Loops

3-1/4-in. Inset Steel Blades: Flat Ground Edges