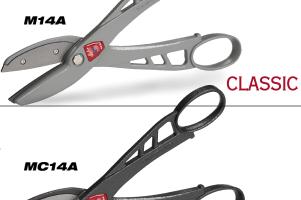

#### USE: M14NRB

Pressure Fit Blades Uses existing pivot bolt. No new fasteners needed.

14-in. Combination Cutting Dark Gray Frame: Slim Contour Styling with Large Loops 3-1/4 in. Inset Steel Blades: **Bevel Ground Edges** 

USE: MC14NRB Pressure Fit Blades Uses existing pivot bolt. No new fasteners needed.

14-in. Pattern Cutting Light Gray Frame: Rounded Contour Styling and Loops 3-1/4 in. Inset Steel Blades: Flat Ground Edges

USE: M14ARB

4 Screws supplied with these blades.

14-in. Combination Cutting Dark Gray Frame: Rounded Contour Styling and Loops 3-1/4 in. Inset Steel Blades: **Bevel Ground Edges** 

Gripped

**MV12** 

USE: MC14ARB