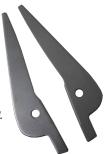

# **Andy Aluminum Handled Snips** and Ultra Lightweight Snips **Replacement Blade Guide**

12-in. Pattern Cutting **Light Gray Frame:** Slim Contour Styling with Large Loops 3-in. Inset Steel Blades Flat Ground Edges **Extended Tips** 

Pressure Fit Blades Uses existing pivot bolt. No new fasteners needed.