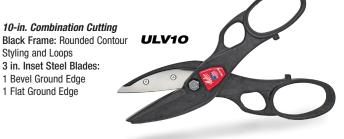

Pressure Fit Blades Uses existing pivot bolt. No new fasteners needed.

10-in. Combination Cutting

- Styling and Loops 3 in. Inset Steel Blades:
- 1 Bevel Ground Edge
- 1 Flat Ground Edge

USE: **UVLV10RB** 