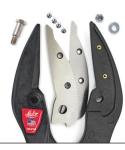

# **Andy Aluminum Handled Snips** and Ultra Lightweight Snips **Replacement Blade Guide**

12-in. Pattern Cutting **Light Gray Frame:** Slim Contour Styling with Large Loops 3-in. Inset Steel Blades Flat Ground Edges **Extended Tips** 

Pressure Fit Blades Uses existing pivot bolt. No new fasteners needed.