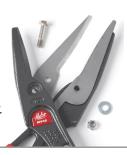

#### USE: M12ARB

4 Screws supplied with these blades.

12-in. Combination Cutting Dark Gray Frame: Rounded

Contour Styling and Loops 3-in. Inset Steel Blades: **Bevel Ground Edges** 