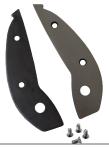

USE: M14ARB

4 Screws supplied with these blades.

14-in. Combination Cutting Dark Gray Frame: Rounded Contour Styling and Loops 3-1/4 in. Inset Steel Blades: **Bevel Ground Edges** 

Gripped

**MV12** 

USE: MC14ARB