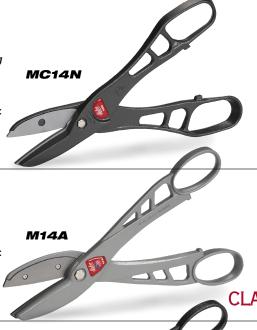

#### USE: M14NRB

Pressure Fit Blades Uses existing pivot bolt. No new fasteners needed.

14-in. Combination Cutting Dark Gray Frame: Slim Contour Styling with Large Loops 3-1/4 in. Inset Steel Blades: **Bevel Ground Edges** 

USE: MC14NRB Pressure Fit Blades Uses existing pivot bolt. No new fasteners needed.

14-in. Pattern Cutting Light Gray Frame: Rounded Contour Styling and Loops 3-1/4 in. Inset Steel Blades: Flat Ground Edges