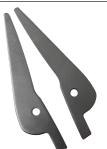

# USE: MC12LRB

2 Screws supplied with this blade.

14-in. Pattern Cutting Light Gray Frame: Slim Contour Styling with Large Loops

3-1/4-in. Inset Steel Blades: Flat Ground Edges

#### USE: M14NRB

Pressure Fit Blades Uses existing pivot bolt. No new fasteners needed.

14-in. Combination Cutting Dark Gray Frame: Slim Contour Styling with Large Loops 3-1/4 in. Inset Steel Blades: **Bevel Ground Edges** 