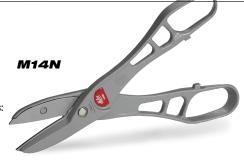

#### USE: M14NRB

Pressure Fit Blades Uses existing pivot bolt. No new fasteners needed.

14-in. Combination Cutting Dark Gray Frame: Slim Contour Styling with Large Loops 3-1/4 in. Inset Steel Blades: **Bevel Ground Edges** 

USE: MC14NRB Pressure Fit Blades Uses existing pivot bolt. No new fasteners needed.

14-in. Pattern Cutting Light Gray Frame: Rounded Contour Styling and Loops 3-1/4 in. Inset Steel Blades: Flat Ground Edges