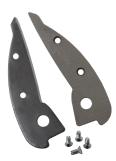

# 12-in. Combination Cutting

Dark Gray Frame: Slim Contour Styling with Large Loops 3-in. Inset Steel Blades: Bevel Ground Edges **Extended Tips** 