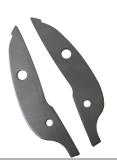

USE: MC14NRB Pressure Fit Blades Uses existing pivot bolt. No new fasteners needed.

14-in. Pattern Cutting Light Gray Frame: Rounded Contour Styling and Loops 3-1/4 in. Inset Steel Blades: Flat Ground Edges