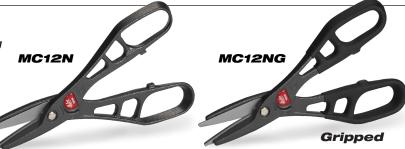

# USE: MC12LRB

2 Screws supplied with this blade.

14-in. Pattern Cutting Light Gray Frame: Slim Contour Styling with Large Loops

3-1/4-in. Inset Steel Blades: Flat Ground Edges

#### USE: M14NRB

Pressure Fit Blades Uses existing pivot bolt. No new fasteners needed.

14-in. Combination Cutting Dark Gray Frame: Slim Contour Styling with Large Loops 3-1/4 in. Inset Steel Blades: **Bevel Ground Edges** 