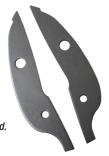

# USE: MC12LRB

2 Screws supplied with this blade.

14-in. Pattern Cutting Light Gray Frame: Slim Contour Styling with Large Loops

3-1/4-in. Inset Steel Blades: Flat Ground Edges

#### USE: M14NRB

Pressure Fit Blades Uses existing pivot bolt. No new fasteners needed.

14-in. Combination Cutting Dark Gray Frame: Slim Contour Styling with Large Loops 3-1/4 in. Inset Steel Blades: **Bevel Ground Edges** 