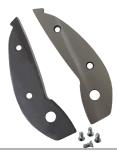

# 12-in. Combination Cutting

Dark Gray Frame: Slim Contour Styling with Large Loops 3-in. Inset Steel Blades: Bevel Ground Edges **Extended Tips** 