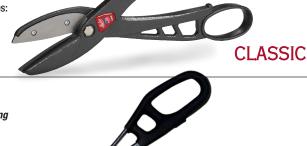

# **Andy Aluminum Handled Snips** and Ultra Lightweight Snips **Replacement Blade Guide**

12-in. Pattern Cutting **Light Gray Frame:** Slim Contour Styling with Large Loops 3-in. Inset Steel Blades Flat Ground Edges **Extended Tips** 