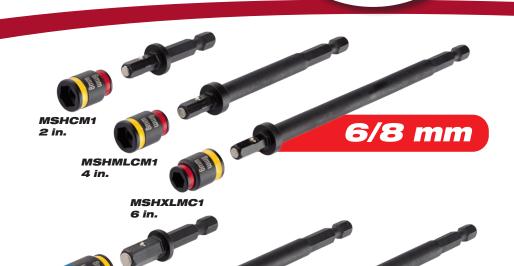

## SLIM **PROFILE**

Introducing the NEW 6/8 mm, and 8/10 mm C-RHEX® hex drivers! Designed with a slim profile to gain easier access in tight spaces, for increased productivity. (Available in 3 lengths.)

## **C-RHEX® Millimeter**

Cleanable, Reversible Magnetic Hex Drivers

6 in. Catalog Number Hex Opening Insert Diameter Nose Dia. Overall Length Description MSHCM1 Cleanable, Reversible Hex Driver 6 mm - 8 mm 1/4 in. Hex Chuck 1/2 in. 51 mm (2 in.) MSHMLCM1 Cleanable, Reversible Hex Driver 6 mm - 8 mm 1/4 in. Hex Chuck 1/2 in. 101 mm (4 in.) MSHXLCM1 1/2 in. 152 mm (6 in.) Cleanable, Reversible Hex Driver 6 mm - 8 mm 1/4 in. Hex Chuck MSHCM2 Cleanable, Reversible Hex Driver 8 mm - 10 mm 1/4 in. Hex Chuck 1/2 in. 51 mm (2 in.) MSHMLCM2 8 mm - 10 mm 1/4 in. Hex Chuck 101 mm (4 in.) Cleanable, Reversible Hex Driver 1/2 in. MSHXLCM2 Cleanable, Reversible Hex Driver 8 mm - 10 mm 1/4 in. Hex Chuck 152 mm (6 in.) 1/2 in.