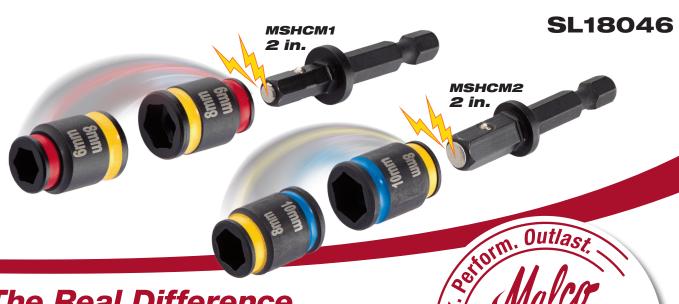

## MILLIMETER

Cleanable, Reversible, **Magnetic Hex Drivers!** 

U.S. Patent No. 10,328,554

## SLIM **PROFILE**

Introducing the NEW 6/8 mm, and 8/10 mm C-RHEX® hex drivers! Designed with a slim profile to gain easier access in tight spaces, for increased productivity. (Available in 3 lengths.)

## **C-RHEX® Millimeter**

Cleanable, Reversible Magnetic Hex Drivers

6 in. Catalog Number Hex Opening Insert Diameter Nose Dia. Overall Length Description MSHCM1 Cleanable, Reversible Hex Driver 6 mm - 8 mm 1/4 in. Hex Chuck 1/2 in. 51 mm (2 in.) MSHMLCM1 Cleanable, Reversible Hex Driver 6 mm - 8 mm 1/4 in. Hex Chuck 1/2 in. 101 mm (4 in.) MSHXLCM1 1/2 in. 152 mm (6 in.) Cleanable, Reversible Hex Driver 6 mm - 8 mm 1/4 in. Hex Chuck MSHCM2 Cleanable, Reversible Hex Driver 8 mm - 10 mm 1/4 in. Hex Chuck 1/2 in. 51 mm (2 in.) MSHMLCM2 8 mm - 10 mm 1/4 in. Hex Chuck 101 mm (4 in.) Cleanable, Reversible Hex Driver 1/2 in. MSHXLCM2 Cleanable, Reversible Hex Driver 8 mm - 10 mm 1/4 in. Hex Chuck 152 mm (6 in.) 1/2 in.